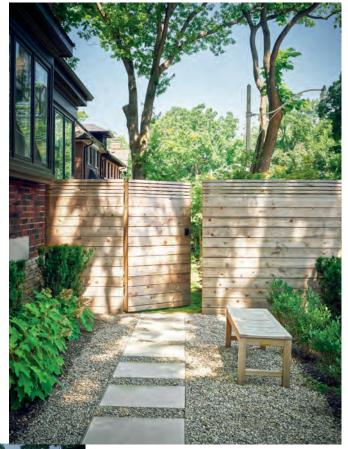

## A QUIET MOMENT

This area used to be a way to get from the front to the back, but Leigh saw its potential "as a little moment to use," she says. To give it presence, the designer created this contemplative corner. The addition of a path surrounded by pea gravel and a bench makes it feel purposeful. A combination of 'Pee Wee' oakleaf hydrangeas, *llex glabra* and Hill's yews define the area. Lighting turns the sweet spot into a lovely place to sit at night, says Leigh.

BENCH, Casualife.

FOR SOURCES, SEE OUR WORKBOOK