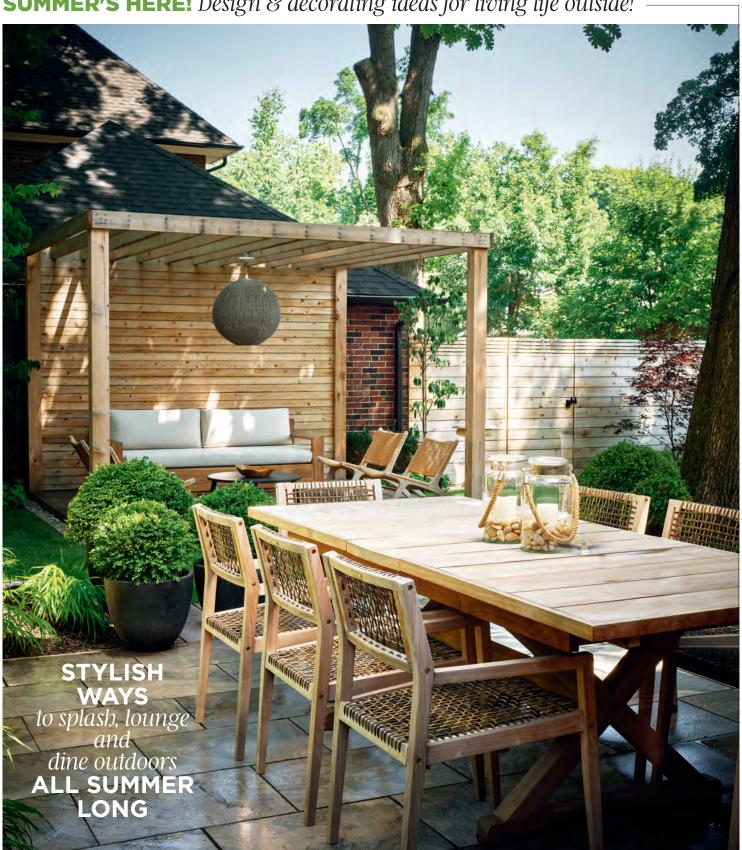

#### NATURAL SELECTION

A pea gravel walkway leads to the pleasing new cedar pergola. "We wanted to create this nice seating area and at the same time hide the brick garage," says Leigh. The relaxing spot is dressed naturally to match the landscaping. Teak furniture and an airy, open-weave resin light are the very picture of modern cool.

Vivid green boxwoods in planters are simple, colourful flourishes by the new dining spot. The owners love to barbecue and enjoy drinks outside throughout the summer, "so we expanded the patio using Eramosa limestone," says Leigh. The local material has an earthy elegance.

FURNITURE, PLANTERS, Casualife. LIGHT, Serena and Lily.