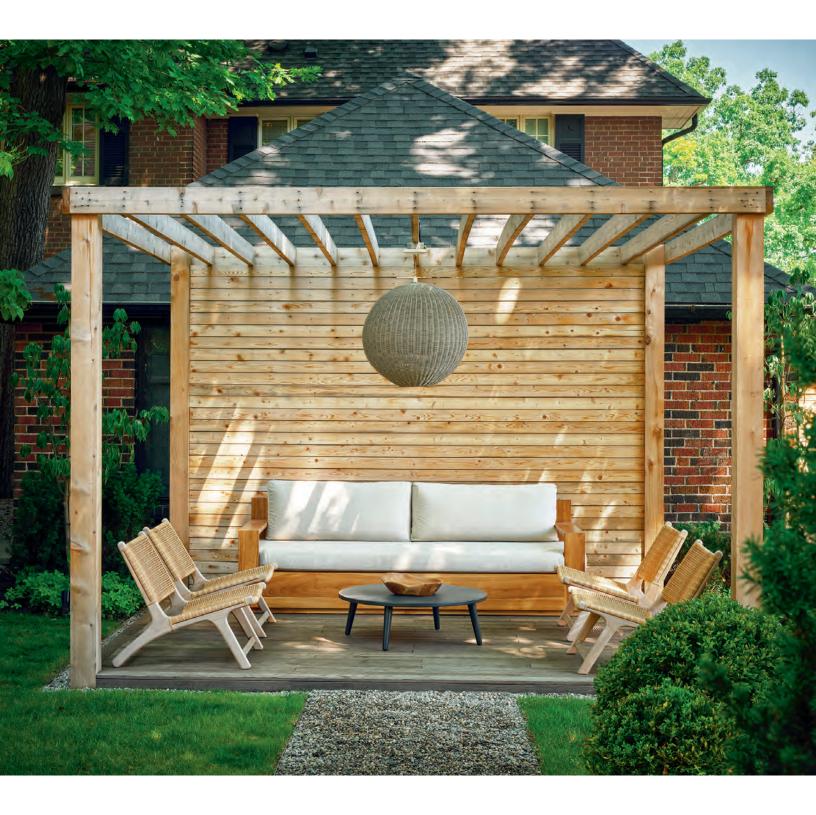

#### NATURAL SELECTION

A pea gravel walkway leads to the pleasing new cedar pergola. "We wanted to create this nice seating area and at the same time hide the brick garage," says Leigh. The relaxing spot is dressed naturally to match the landscaping. Teak furniture and an airy, open-weave resin light are the very picture of modern cool.

Vivid green boxwoods in planters are simple, colourful flourishes by the new dining spot. The owners love to barbecue and enjoy drinks outside throughout the summer, "so we expanded the patio using Eramosa limestone," says Leigh. The local material has an earthy elegance.

FURNITURE, PLANTERS, Casualife. LIGHT, Serena and Lily.