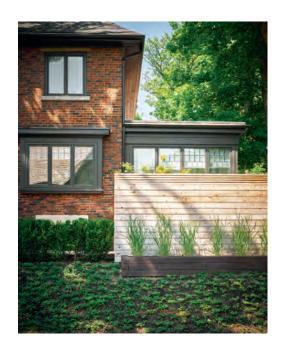

## CONTEMPORARY

A bounty of greenery carpets the "modern and formal" stepped front garden, as landscape designer Leigh Gravenor describes it. To maintain a clean, contemporary look, Leigh switched out previously round beds for a rectangular scheme. The powdercoated steel planters along the front of the house contain boxwoods, salvia and hakone grass. "Framing the walkway with these planters contemporized it quite a bit, but it still melds with the existing trees," says Leigh.

LANDSCAPE DESIGN, Leigh Gravenor, Leigh Gravenor Landscape Design. CONTRACTOR, RV Construction. **OUTDOOR LIGHTING,** The Lightscapers. Powder-coated steel PLANTERS (front of house), True Stainless.