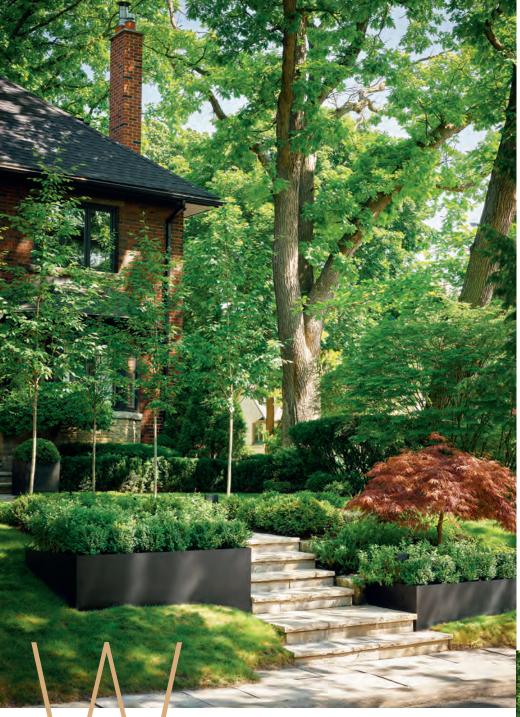

Gravenor. She revamped the grounds, including the backyard and the sides of the house. Since the owners travel, easy upkeep was key. "The beautiful Japanese pachysandra ground cover keeps the weeds away, and we used shades of green for cohesion and mass plantings, so it feels very lush and modern," says Leigh. To make the verdant hues pop, she suggested painting the window frames black. Leigh also widened the limestone walkway. "We wanted a more impactful entry," she says. To that end, on either side of the new pathway, she planted an allée of Amelanchier arborea 'Robin Hill' single-stem trees. Says Leigh, "They have lovely flowers in spring and are beautiful at night when lit." Garden potential reached!

## CONTEMPORARY

A bounty of greenery carpets the "modern and formal" stepped front garden, as landscape designer Leigh Gravenor describes it. To maintain a clean, contemporary look, Leigh switched out previously round beds for a rectangular scheme. The powdercoated steel planters along the front of the house contain boxwoods, salvia and hakone grass. "Framing the walkway with these planters contemporized it quite a bit, but it still melds with the existing trees," says Leigh.