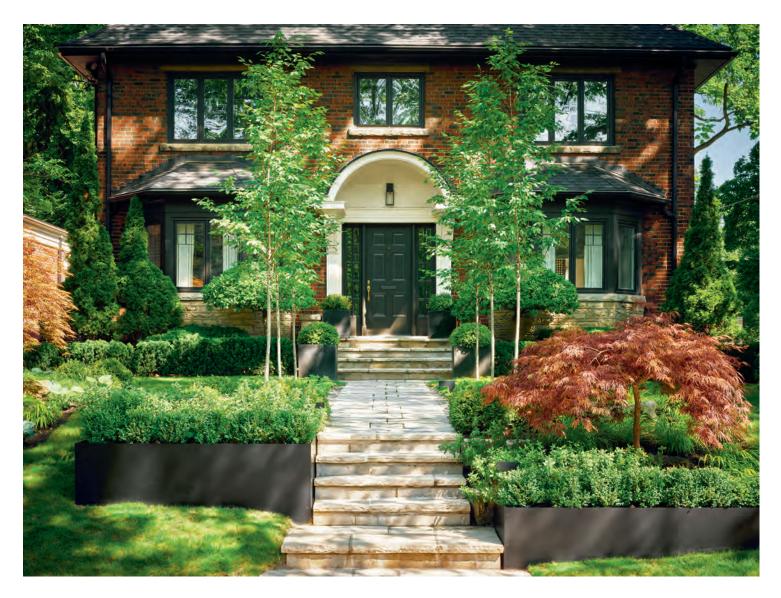

## CONTEMPORARY

A bounty of greenery carpets the "modern and formal" stepped front garden, as landscape designer Leigh Gravenor describes it. To maintain a clean, contemporary look, Leigh switched out previously round beds for a rectangular scheme. The powdercoated steel planters along the front of the house contain boxwoods, salvia and hakone grass. "Framing the walkway with these planters contemporized it quite a bit, but it still melds with the existing trees," says Leigh.

LANDSCAPE DESIGN, Leigh Gravenor, Leigh Gravenor Landscape Design. CONTRACTOR, RV Construction. **OUTDOOR LIGHTING,** The Lightscapers. Powder-coated steel PLANTERS (front of house), True Stainless.

Gravenor. She revamped the grounds, including the backyard and the sides of the house. Since the owners travel, easy upkeep was key. "The beautiful Japanese pachysandra ground cover keeps the weeds away, and we used shades of green for cohesion and mass plantings, so it feels very lush and modern," says Leigh. To make the verdant hues pop, she suggested painting the window frames black. Leigh also widened the limestone walkway. "We wanted a more impactful entry," she says. To that end, on either side of the new pathway, she planted an allée of Amelanchier arborea 'Robin Hill' single-stem trees. Says Leigh, "They have lovely flowers in spring and are beautiful at night when lit." Garden potential reached!