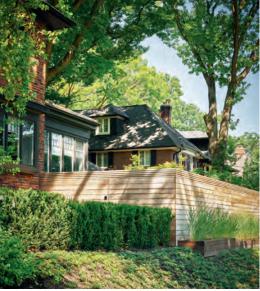

## A HILL THAT

"We took up all the grass and planted ground cover on the hilly side of the house," says Leigh of the vinca, which is especially pretty as it fills in over time. A uniform line of Panicum virgatum 'Blue Steel' grass in the planters lend stately height and interest along the fence.